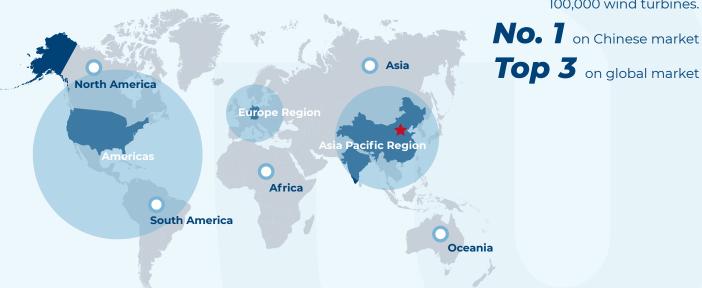

The main market for 3S products is the wind industry and our solutions have been applied across 55 countries and over 5,000 wind farms.

1,000+

300+

R&D Technicians

700+

Global Patent Applications

130+

International Patents

## **Global Business**

Our products are used in 15 industries and have been exported to 55 countries, with the wind energy industry being our core business.

Our products operate safely on more than 5,000 wind farms and more than 100,000 wind turbines.

# NO. 1 Wind industry market share