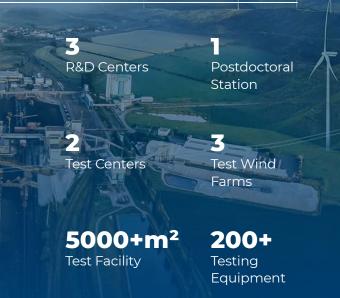

# **R&D Capability**

3S Lift has advanced R&D centers in Beijing, Dallas, and Hamburg, as well as a postdoctoral station in Beijing. There are more than 300 R&D and technical staff in our company, which makes us a leading enterprise in the industry.

We have developed a three-tier testing system, from labs to factories and then to wind farms. Our products first go through simulation tests, then go through testing for key parts, and finally go through closed-loop shaping experiments to check the functions and performance under prototype tests, on-site complete machine function and performance tests, and actuall wind farm tests.