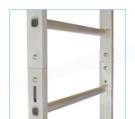

## Aluminum Ladder

2 | www.3slift.com

High Strength, Easy to Assemble, Customizable 3S Lift aluminum ladders are made from highstrength aluminum alloy, with high compressive capacity and impact resistance. The ladders are easy to assemble and exceed international standards. The ladders are manufactured using a flaring and riveting technique that guarantees a firm connection between the rungs and the stiles. The ladder width can be customized to meet customer requirements.

#### **High Durability**

The durability of the high-strength aluminum alloy of the ladder is enhanced through an anodizing surface treatment that increases its corrosion and wear resistance.

#### High-Quality Rivets

The ladder uses high-quality rivets that are both crush and impact resistant.

#### Customizable

The maximum length of a section of 3S Lift's aluminum ladder is 5880 mm. The ladders can be customized to meet customer requirements.