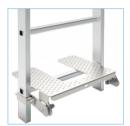

#### Resting Platform

Intermediate ladder platforms can be installed at any ladder rung to provide a place for technicians to rest while climbing the towers. They fold in and out easily and increase the level of safety in the tower.