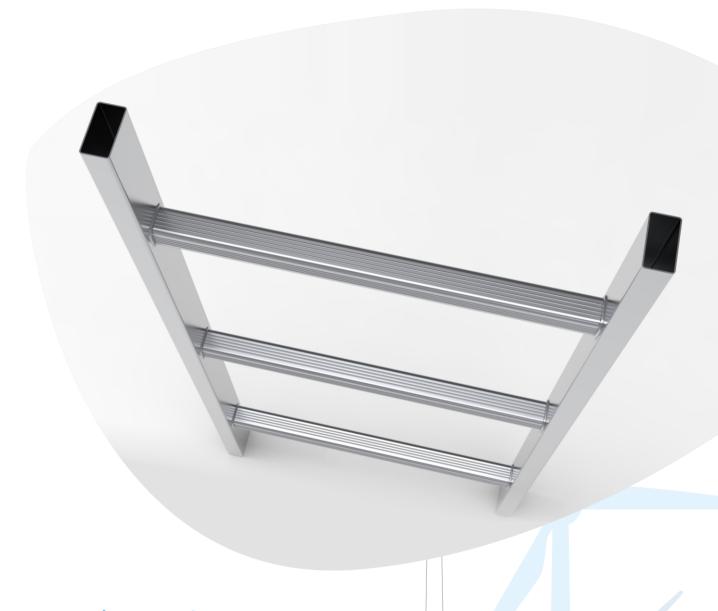

# Aluminum Ladder

High Strength, Easy to Assemble, Customizable

## Aluminum Ladder

2 | www.3slift.com

High Strength, Easy to Assemble, Customizable 3S Lift aluminum ladders are made from highstrength aluminum alloy, with high compressive capacity and impact resistance. The ladders are easy to assemble and exceed international standards. The ladders are manufactured using a flaring and riveting technique that guarantees a firm connection between the rungs and the stiles. The ladder width can be customized to meet customer requirements.

#### Customizable

The maximum length of a section of 3S Lift's aluminum ladder is 5880 mm. The ladders can be customized to meet customer requirements.

### Specifications

| Standard width              | 470 / 490 / 575 mm                                                                                                                      |
|-----------------------------|-----------------------------------------------------------------------------------------------------------------------------------------|
| Custom width                | 400–1000 mm                                                                                                                             |
| Section length              | 5880 mm                                                                                                                                 |
| Rung distance               | 280 mm                                                                                                                                  |
| Rung dimensions             | 30 x 30 mm                                                                                                                              |
| Stile dimensions            | 60 x 25 mm or 74 x 25 mm                                                                                                                |
| Certification and standards | CE, EN 131, EN ISO14122-4, AS 1657,<br>ANSI-ASC 14.3, DIN 18799-1/05.09,<br>OSHA 1910.23, OSHA 1926.1053,<br>GB/T 17888.4, GB/T 17889.2 |